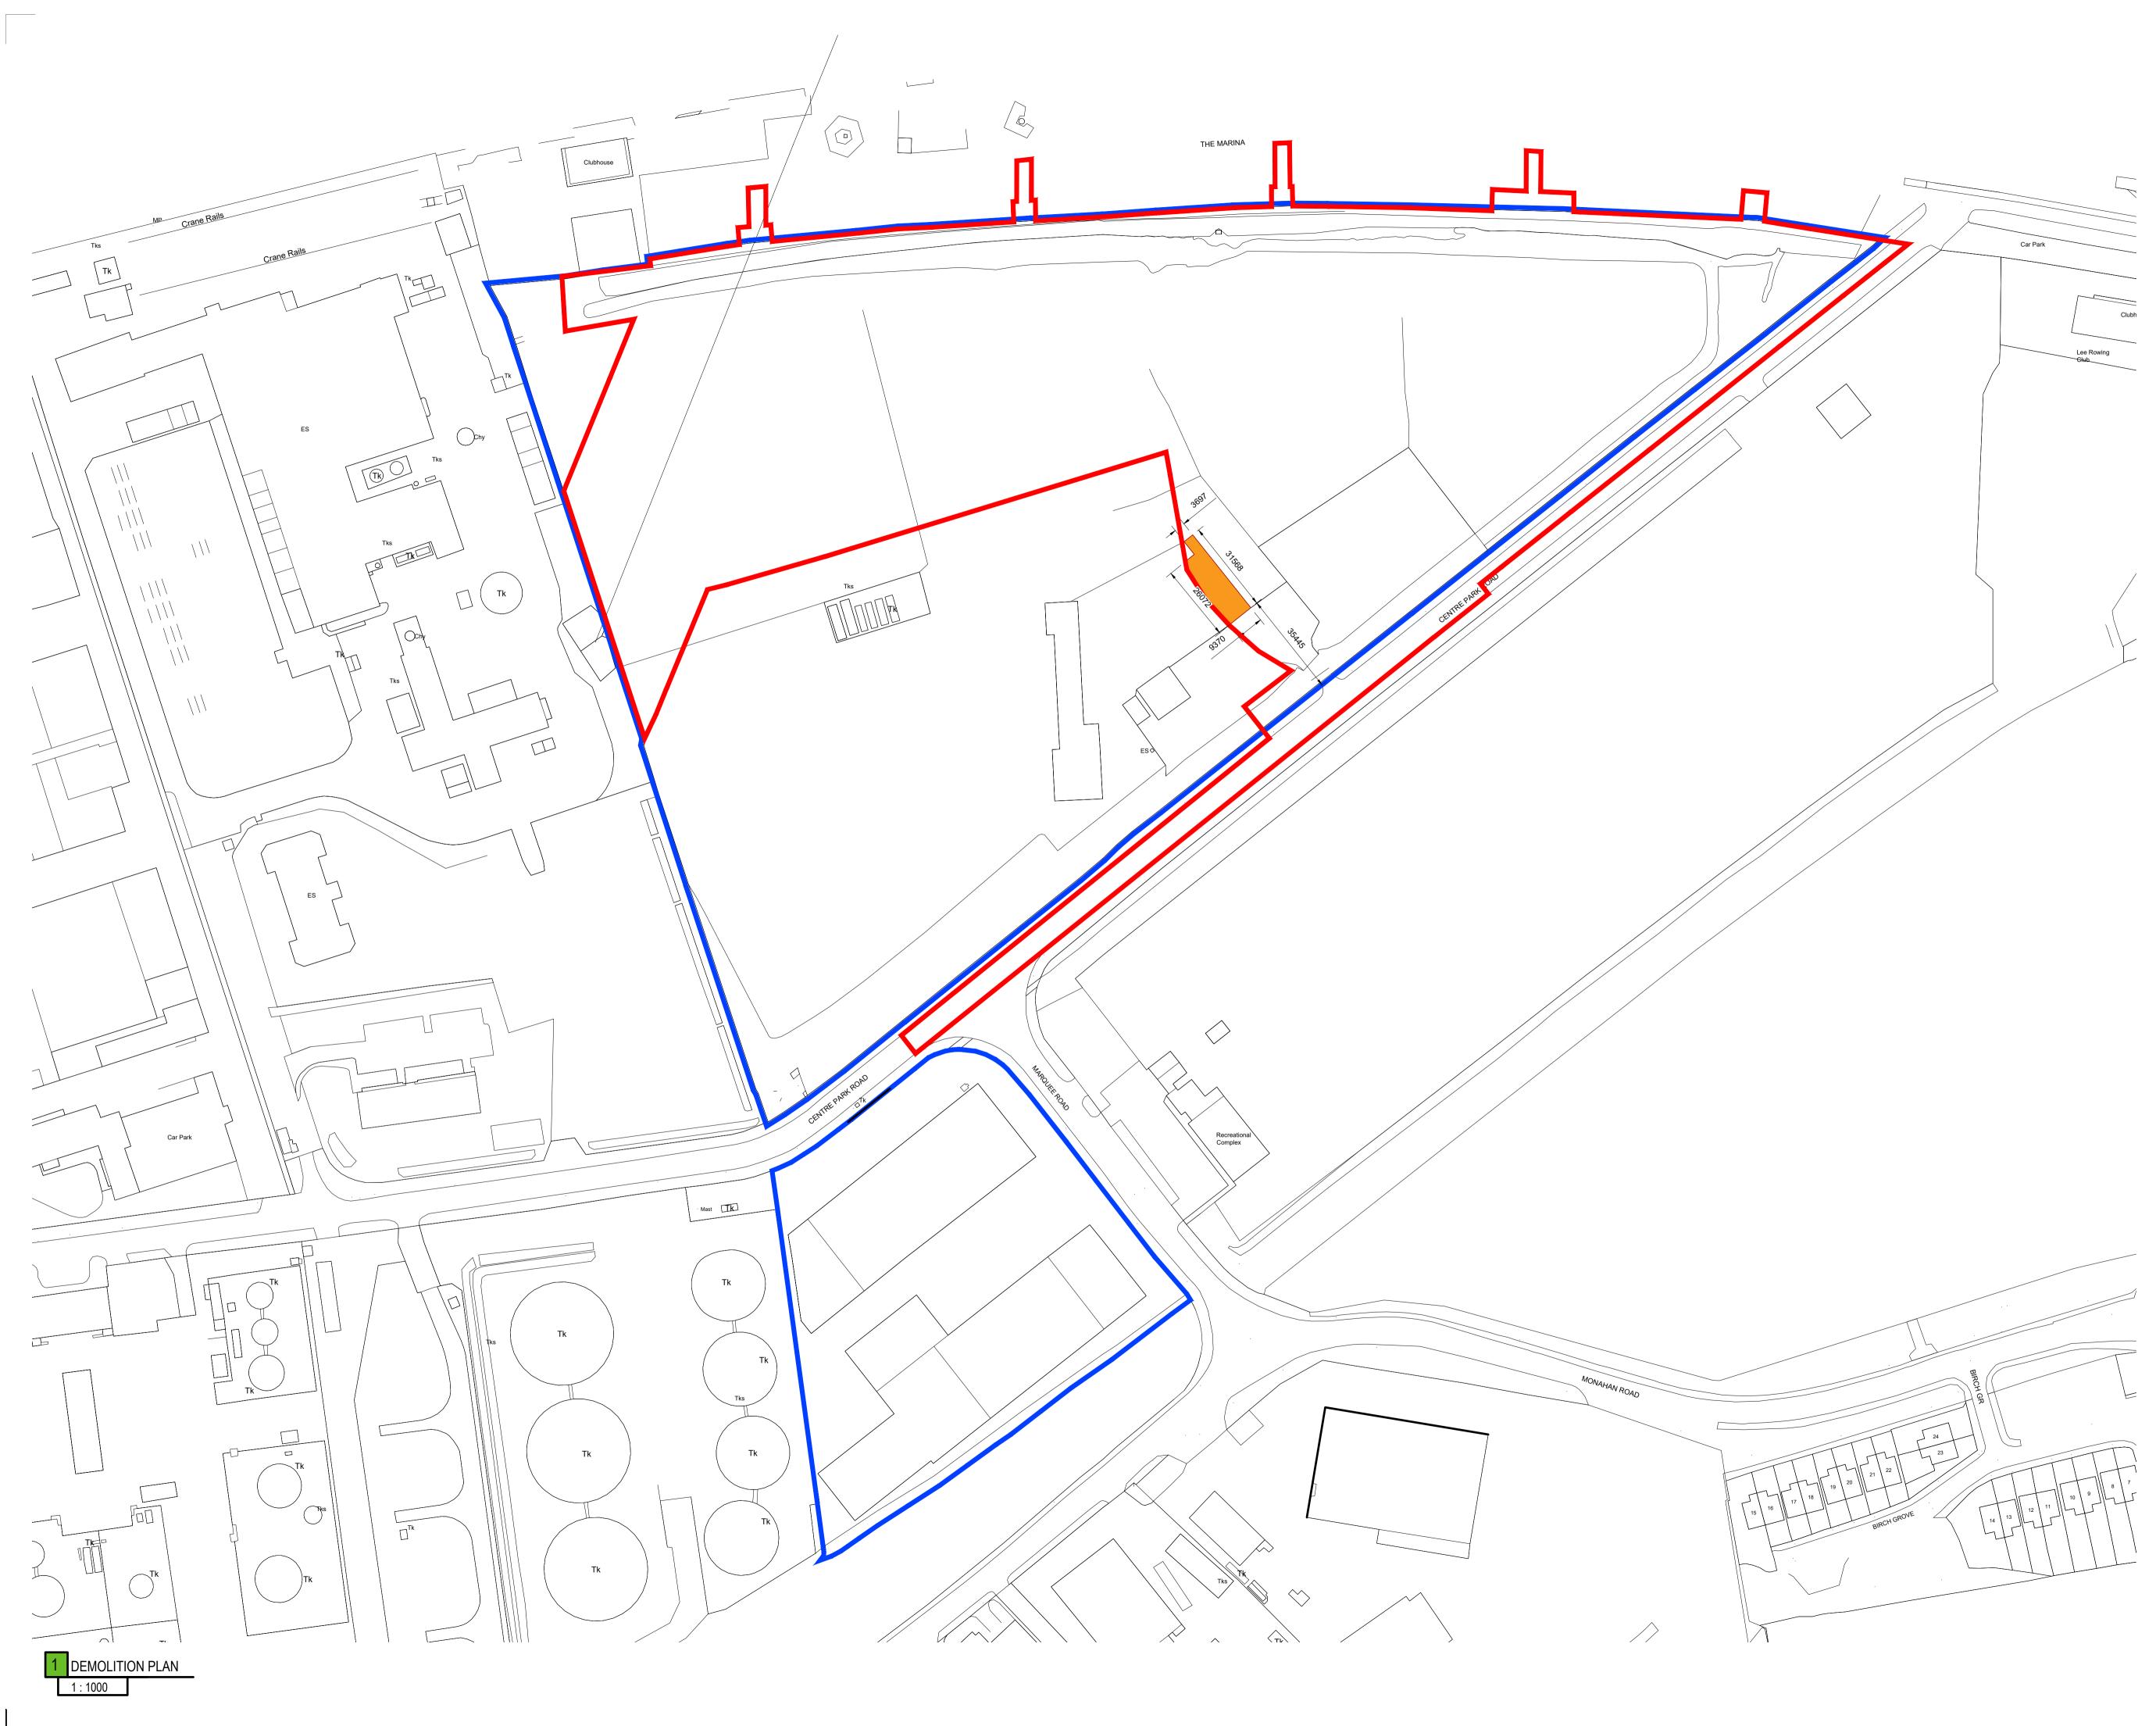

## Project Stage

PLANNING

Client:

Tiznow Property Company Limited (Comer Group Ireland)

Project:

City Park Development at the Former Tedcastles Site, Centre Park Road, Cork

Drawing Title:

DEMOLITION PLAN